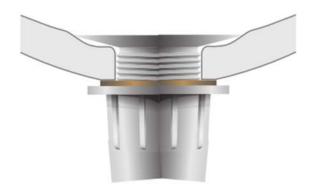

# **Drain Profile**

### A Continuous contour

A curved drain surface prevents liquid residue from forming between the bowl drain and the Key-Adapter.

# Installing the Key-Adapter Valve

Our HPKV and Key-Adapter valve may require a rubber gasket to help ensure the urinal drain is sealed.

The Adapter-Key was designed to be tightened by hand without the help of other tools.